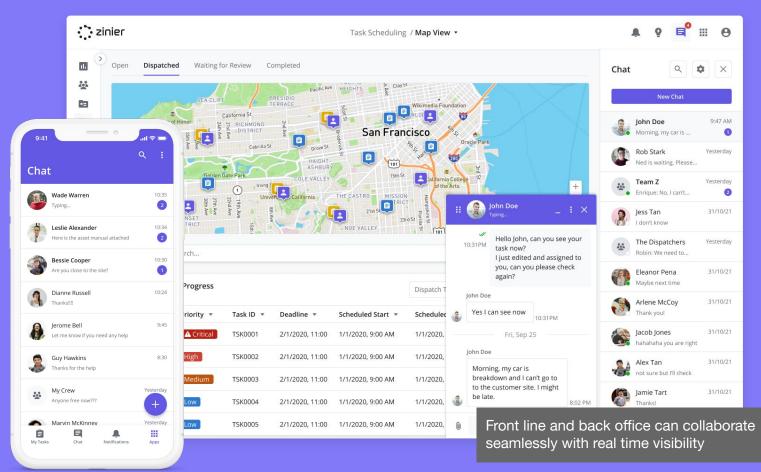

#### Zinier:

Front office - Record and manage all kinds of jobs from broadband installation to customer service. Back office - Manage customers, jobs, contracts, schedules etc..

#### Zinier - apps