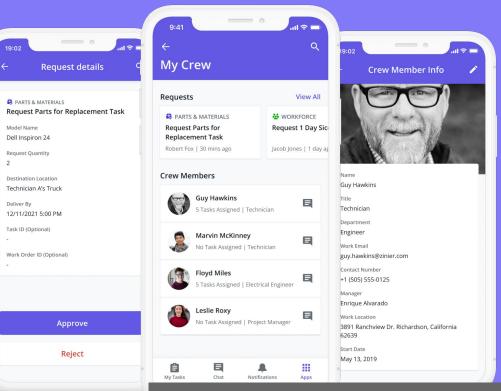

#### Zinier:

Front office - Record and manage all kinds of jobs from broadband installation to customer service. Back office - Manage customers, jobs, contracts, schedules etc..

#### Zinier - apps