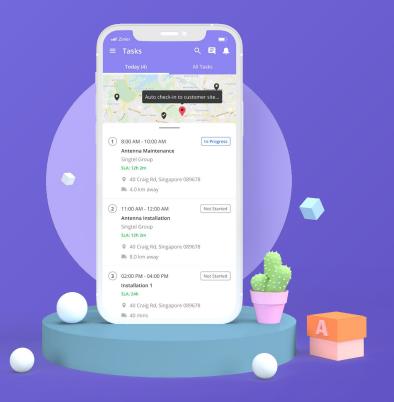

#### Zinier:

Front office - Record and manage all kinds of jobs from broadband installation to customer service. Back office - Manage customers, jobs, contracts, schedules etc..

#### **ReferralCandy:**

A tool for e-commerce merchants to create referral campaigns in their stores.

Mobile was as important as Web, since most of the work was done at customer sites